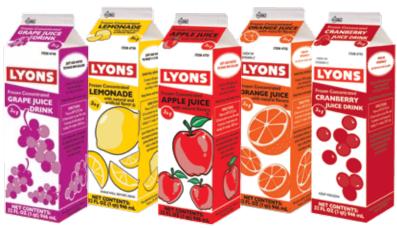

## **FROZEN HAND MIXED JUICES**

Our frozen concentrated juices come in five delicious flavors; grape, orange, apple, lemonade and cranberry.

| Product List |                             |         |          |              |                                      |          |  |
|--------------|-----------------------------|---------|----------|--------------|--------------------------------------|----------|--|
| Item No.     | Flavor                      | % Juice | Pack     | Mix<br>Ratio | Finished Yield (fl. ozs.) per carton | Ship Wt. |  |
| 4749         | Grape Juice Concentrate     | 10      | 12/32oz. | 3+1          | 128                                  | 32       |  |
| 4750         | Lemonade Concentrate        | 15      | 12/32oz. | 5+1          | 192                                  | 32       |  |
| 4751         | Apple Juice Concentrate     | 100     | 12/32oz. | 3+1          | 128                                  | 32       |  |
| 4752         | Orange Juice Concentrate    | 100     | 12/32oz. | 3+1          | 128                                  | 32       |  |
| 4753         | Cranberry Juice Concentrate | 10      | 12/32oz. | 3+1          | 128                                  | 32       |  |