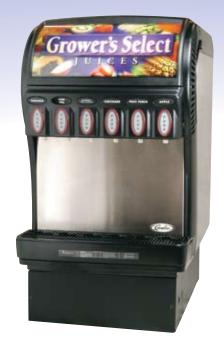

## Grower's Select Dispensing Systems

The Grower's Select Bag in Box program features a variety of dispensing options to meet the specific needs of our customers. Nationwide equipment and service network technicians are available 24 hours a day, 7 days a week providing emergency service when necessary.

# Dispenser Options

- ▶ Bar Gun Systems Dispenses 6-8 flavors and are well suited to pre-portioning juices in high volume health care operations
- Counter Top Systems Provide the convenience of a contemporary, self contained, sanitary system, at the touch of a button
- ➤ *Cart Systems* Complete with all the components to dispense through a bar-gun or countertop system when counter space is unavailable