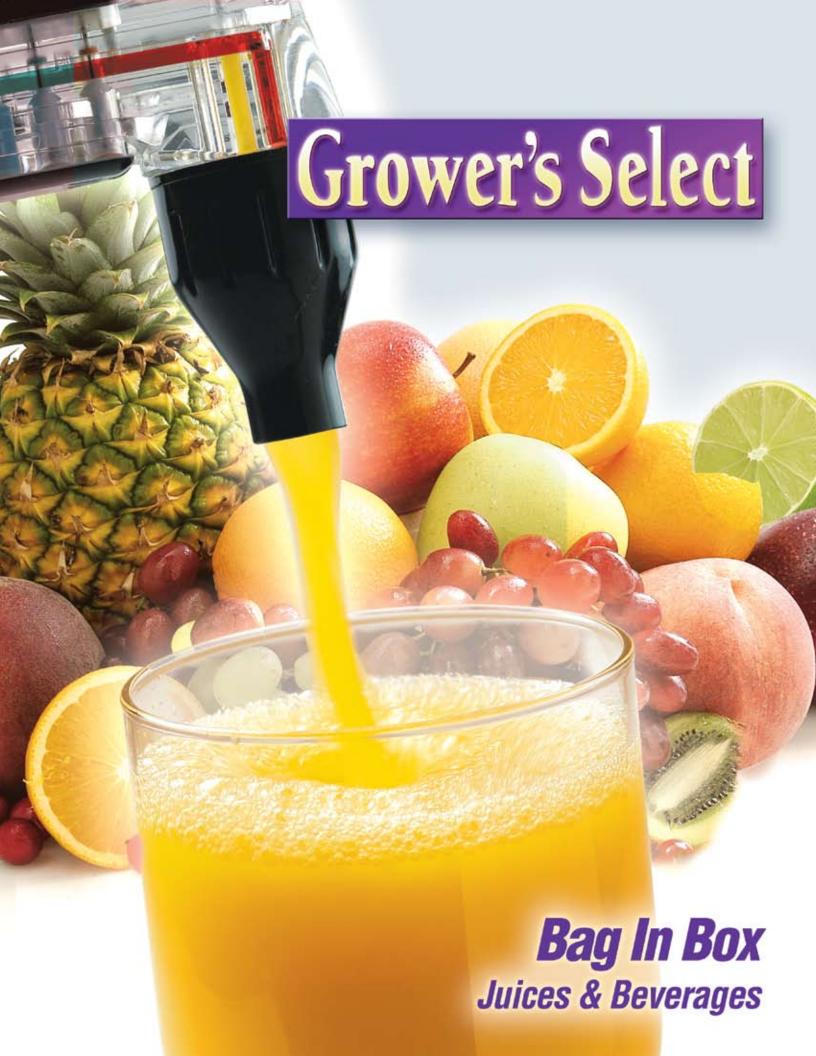

# Grower's Select Bag In Box Juices & Beverages

The exceptional quality of Grower's Select Bag in Box concentrates is the result of superior flavor technology applied to the finest fruit ingredients. Grower's Select allows you to enjoy the convenience of shelf stable dispensed juices and beverages without sacrificing quality.

#### Superior Flavor

- Specially formulated with premium fruit ingredients to ensure delicious and refreshing dispensed juices and beverages
- Unique shelf stable process retains a vibrant color and full bodied flavor